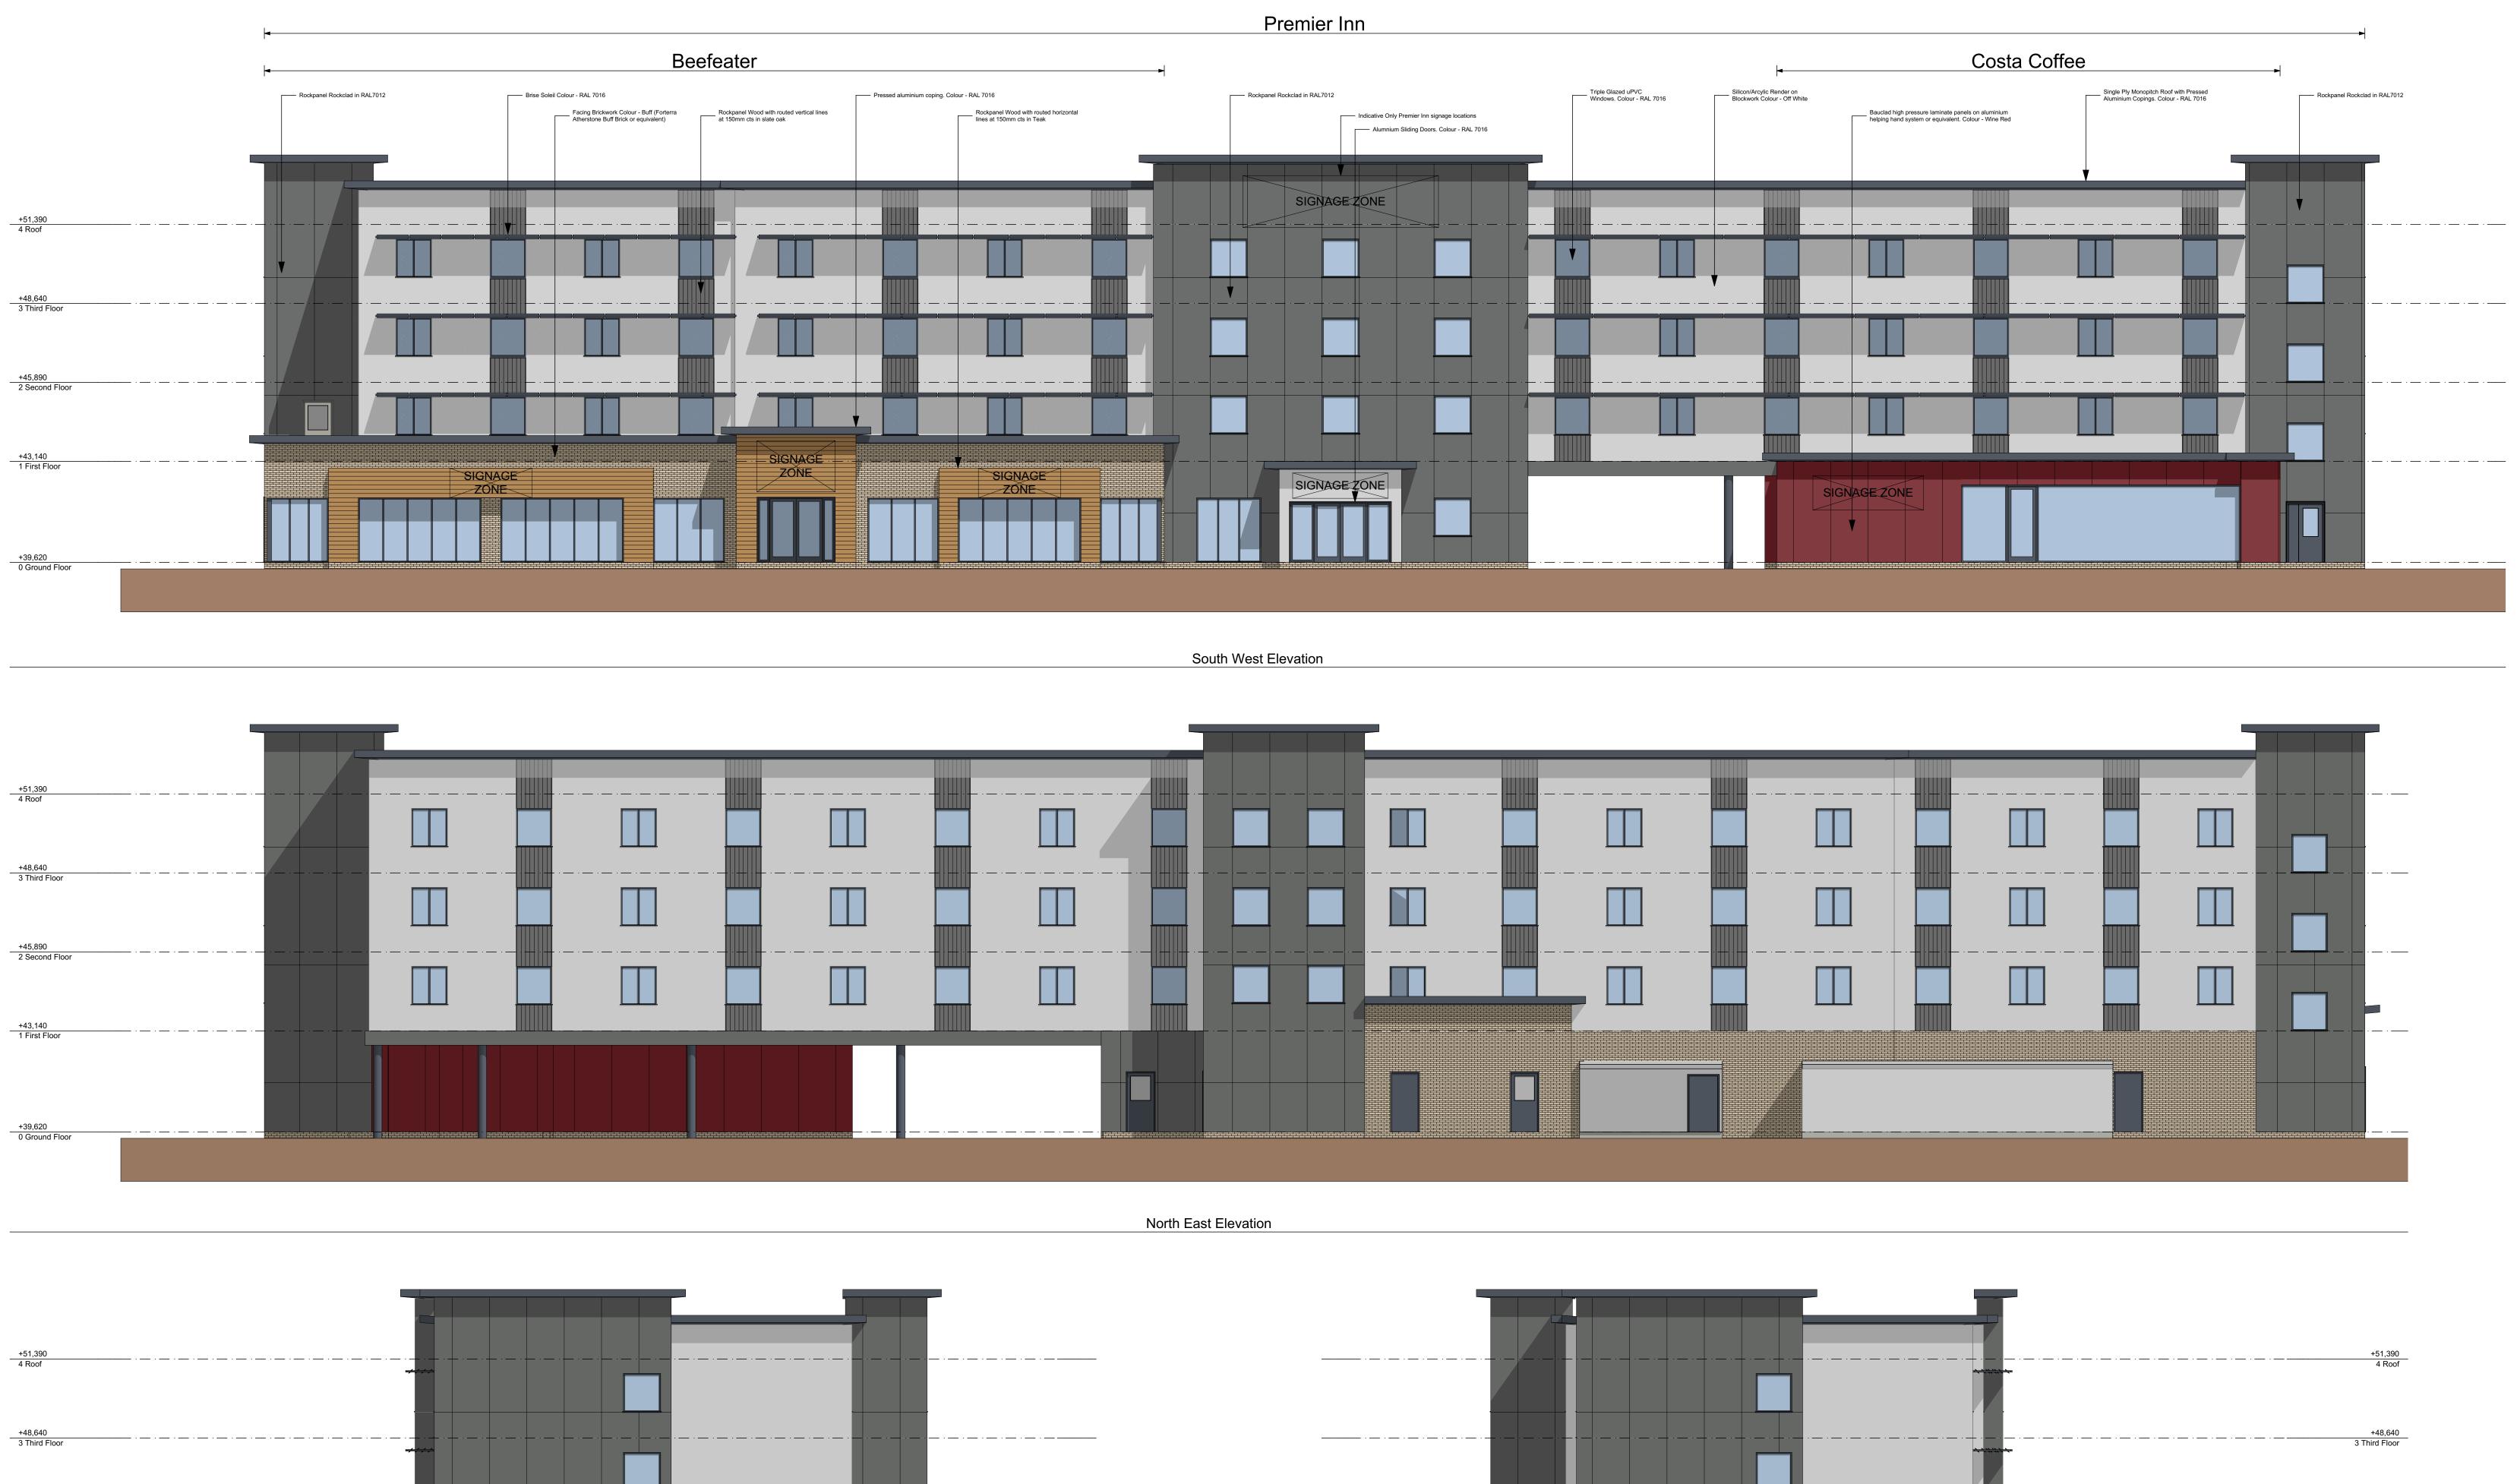

\_\_\_\_. \_\_\_. \_\_\_. \_\_\_. \_\_\_\_. \_\_\_\_

South East Elevation

North West Elevation

\_\_ · \_\_ · \_\_ · \_\_ · \_\_ · \_\_ · \_\_\_

\_\_ · \_\_ · \_\_ · \_\_ · \_\_ · \_\_ · \_\_

· \_\_ · \_\_ · \_\_ · \_\_ · \_\_ · \_\_\_ ·

\_ · \_\_\_\_

+51,390 4 Roof

feedback from planners A Premier Inn materials 06.04.17 JMT amended on receipt of feedback from planners Date Initial Rev Revison Notes PLANNING arch-e-tech DESIGN LTD Butterthwaite House Jumble Lane Ecclesfield Sheffield, S35 9XJ Tel: 0114 2451021 Email: admin@archetech.co.uk Whitbread Plc iob title Premiere Inn Oakdene Court, Winnersh Reading dro title Proposed Elevations drawn JFM DECEMBER 2016 sheet A0 1:100

B Premier Inn materials

amended on receipt of

31.08.17 JMT

drwg no & revision 1670/03B

This page is intentionally left blank