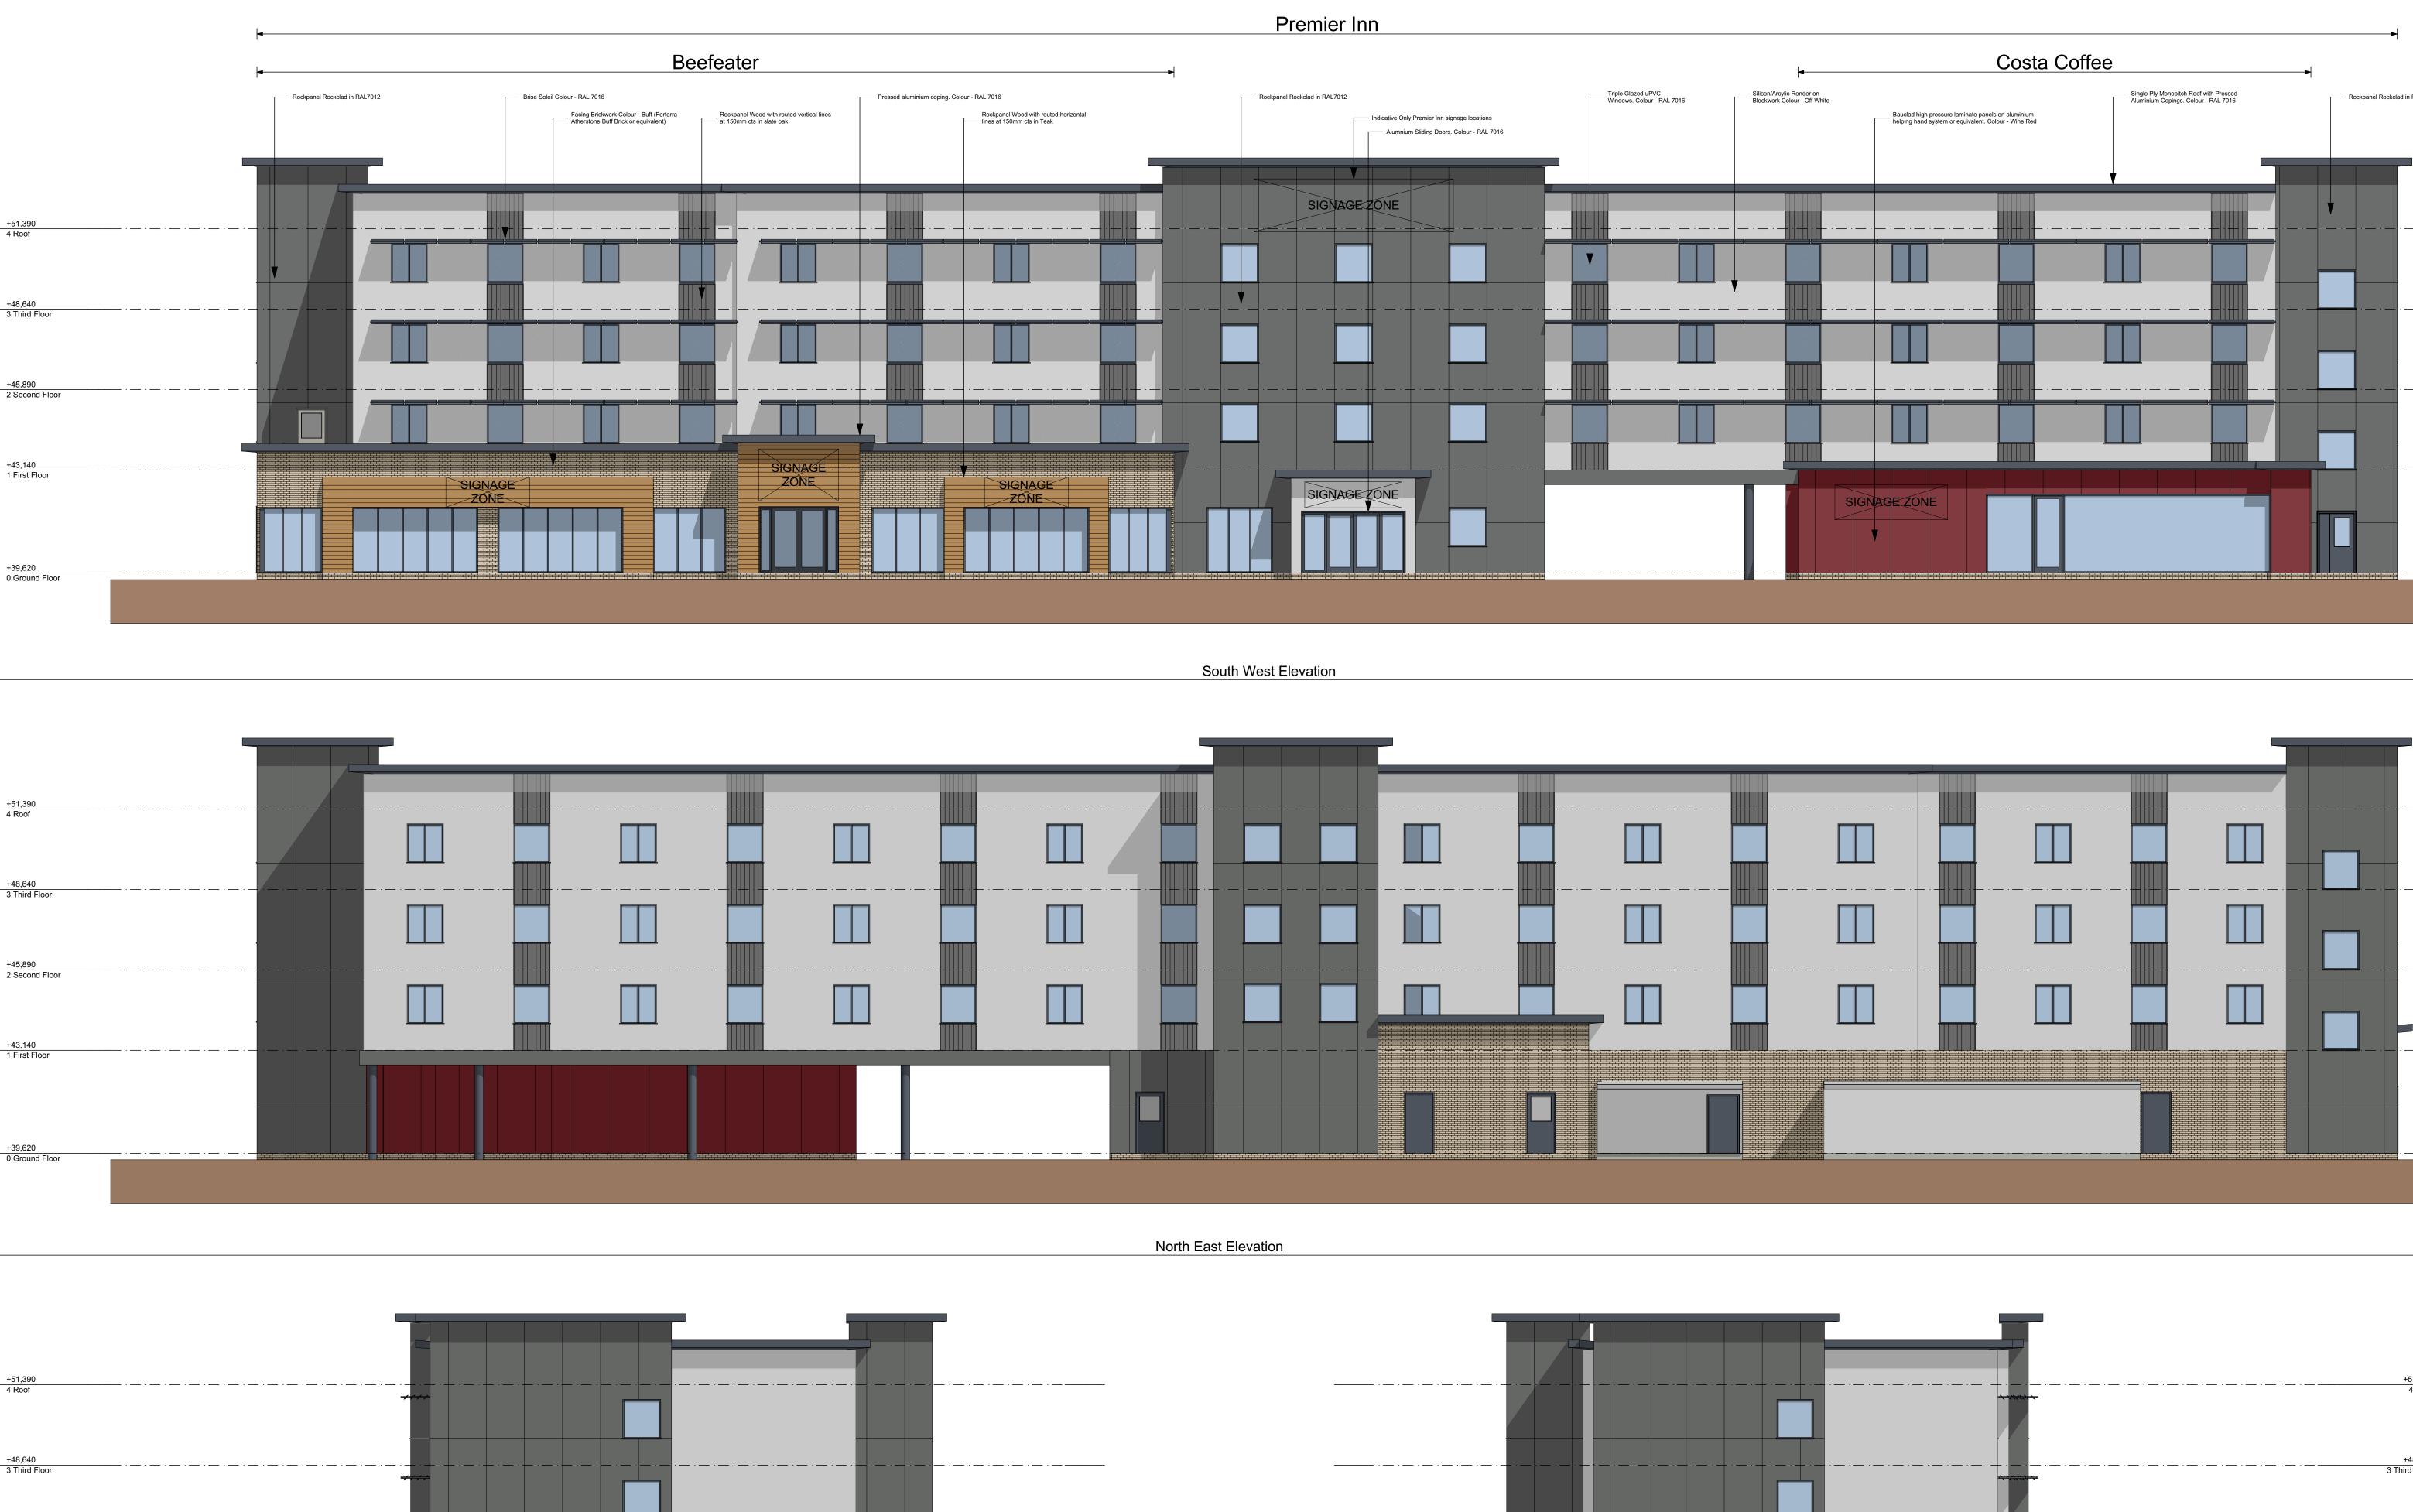

\_\_\_\_. \_\_\_. \_\_\_. \_\_\_. \_\_\_\_. \_\_\_\_

South East Elevation

North West Elevation

\_\_ · \_\_ · \_\_ · \_\_ · \_\_ · \_\_ · \_\_\_

\_\_ · \_\_ · \_\_ · \_\_ · \_\_ · \_\_ · \_\_

· \_\_ · \_\_ · \_\_ · \_\_ · \_\_ · \_\_\_ ·

\_ · \_\_\_\_

+51,390 4 Roof

feedback from planners A Premier Inn materials 06.04.17 JMT amended on receipt of feedback from planners Date Initial Rev Revison Notes PLANNING arch-e-tech DESIGN LTD Butterthwaite House Jumble Lane Ecclesfield Sheffield, S35 9XJ Tel: 0114 2451021 Email: admin@archetech.co.uk Whitbread Plc iob title Premiere Inn Oakdene Court, Winnersh Reading dro title Proposed Elevations drawn JFM DECEMBER 2016 sheet A0 1:100

B Premier Inn materials

amended on receipt of

31.08.17 JMT

drwg no & revision 1670/03B

This page is intentionally left blank